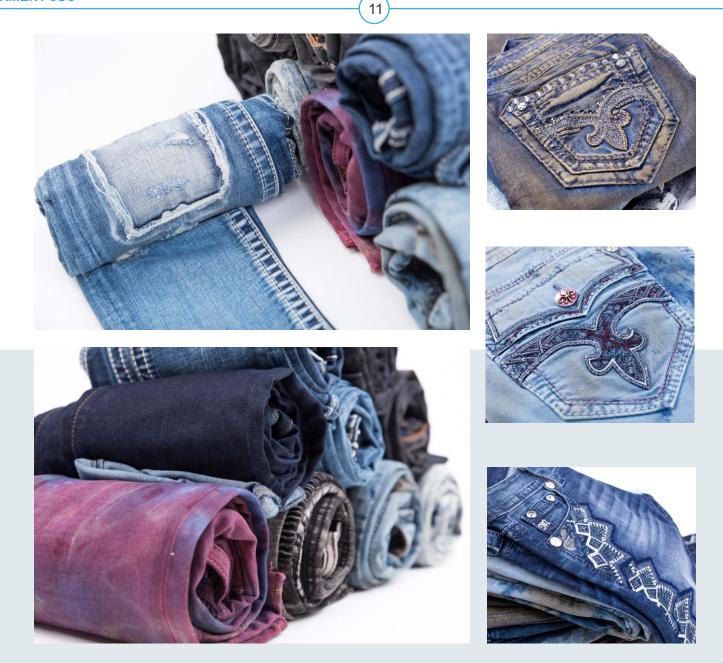

### Jeans

- Types: From basic lines to high fashion
- Style: Children, women, men...
- Form: Skinny, Straight, Boot-cut, Flare, Slim, Legging, Short, Skirt, Burmuda ...