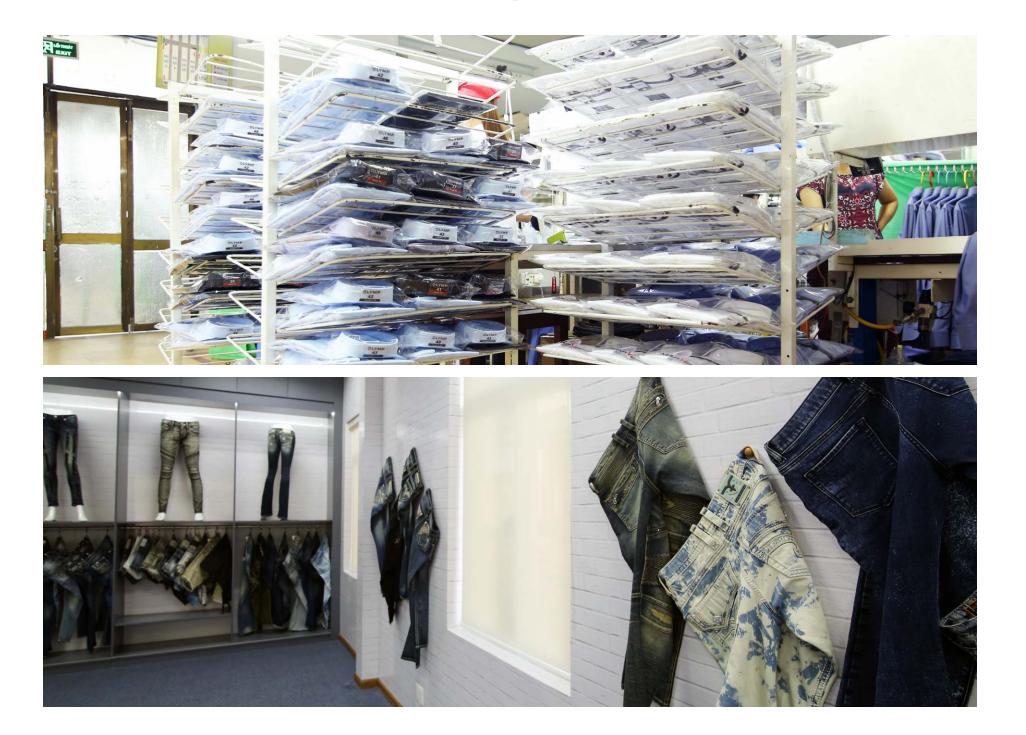

### Jeans

- Types: From basic lines to high fashion
- Style: Children, women, men...
- Form: Skinny, Straight, Boot-cut, Flare, Slim, Legging, Short, Skirt, Burmuda ...

## Shirts //

- Type: Dress shirts
- Style: Regular and Slimfit