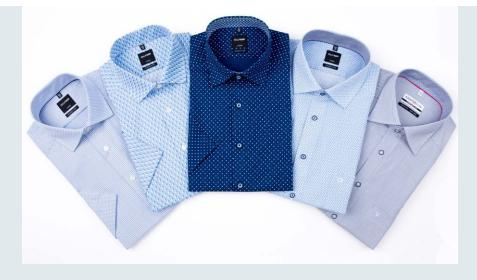

## Shirts //

- Type: Dress shirts
- Style: Regular and Slimfit

### Jeans

- Types: From basic lines to high fashion
- Style: Children, women, men...
- Form: Skinny, Straight, Boot-cut, Flare, Slim, Legging, Short, Skirt, Burmuda ...